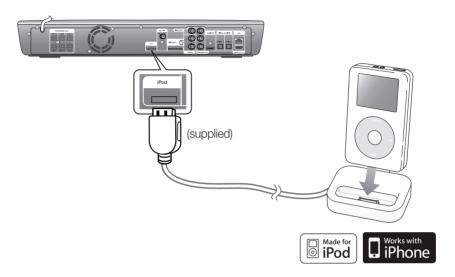

## **CONNECTING AN iPod**

You can enjoy music, video files from an iPod through the main unit. For iPod operation with this Blu-ray home theater, see pages 27 and 76 ~ 78.

- **1.** Connect the iPod Dock to the iPod Jack on the rear side of the main unit.
- 2. Place the iPod in the dock.
  - "iPod Connected" message appears on the TV screen.

- You must have the VIDEO output connected to your TV to view iPod video (See page 25).
  - As the cable ports are close together, be sure to remove the USB memory drive before disconnecting the ipod docking cable.
  - Adjust the volume to a moderate level before you connect your iPod and Blu-ray home theater.
  - When the unit is powered on and you connect an iPod, the unit will charge your iPod's battery.
  - Make sure to connect the dock connector so that the label "SAMSUNG" faces upward.
  - "Made for iPod" means that an electronic accessory has been designed to connect specifically to iPod and has been certified by the developer to meet Apple performance standards.